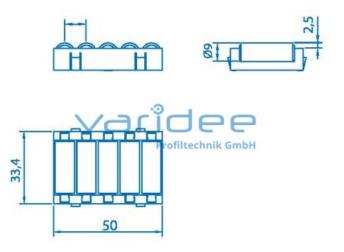

## Castor insert D9 ESD, black

Reference: RE-D9-ESD-S

Material: PA6.6-CF15 Color: Castor color: black Load: Load capacity  $F_{max} = 80 \text{ N}$ m = 29.5 g

Castor insert D9 ESD (electrostatically conductive) with 5x cylindrical rollers D = 9.0 mm, suitable for castor rail 8 40x40. The minimized roller distance of 10.0 mm prevents workpieces or containers from dipping into the roller gap. Due to the reduced point load it is particularly suitable for very soft cardboard boxes and rough structured box bottoms. The installation length of the roller inserts is 50 mm each. The housing color is black for all roller inserts.