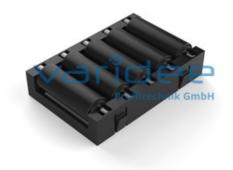

## Castor insert D9 ESD, black

Reference: RE-D9-ESD-S

Material: PA6.6-CF15 Color: Castor color: black Load: Load capacity  $F_{max} = 80 \text{ N}$ m = 29.5 g

Castor insert D9 ESD (electrostatically conductive) with 5x cylindrical rollers D = 9.0 mm, suitable for castor rail 8 40x40. The minimized roller distance of 10.0 mm prevents workpieces or containers from dipping into the roller gap. Due to the reduced point load it is particularly suitable for very soft cardboard boxes and rough structured box bottoms. The installation length of the roller inserts is 50 mm each. The housing color is black for all roller inserts.