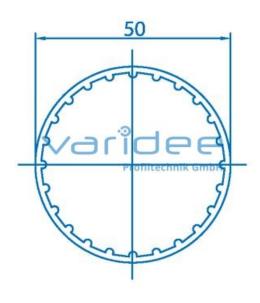

## **DATA SHEET**

Tube D50 AI (cut)

Reference: R50-AL-Z

Material: Al

Surface: anodized Color: natural color

A = 3.07 cm<sup>2</sup>,  $W_x = 2.93$  cm<sup>3</sup>,  $W_y = 2.93$  cm<sup>3</sup>,  $I_x = 7.33$  cm<sup>4</sup>,  $I_y = 7.33$  cm<sup>4</sup>,  $I_t = 11.87$  cm<sup>4</sup>

Cut max.: 6000 mm Saw Cut Type B m = 0.76 kg/m

Telefon: +49 84 63 603 63-0

Fax: +49 84 63 603 63-11

The tube D50 Al is suitable as a base body for universally applicable transport rollers. Suitable to the tube D50 Al a bearing set for transport castor TR50 is also available . The bearing sets are pressed onto both sides of the tube.