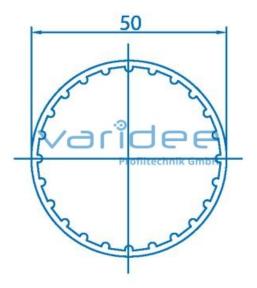

## **DATA SHEET**

Tube D50 AI (3 meters)

Reference: R50-AL-S3

Material: Al Surface: anodized Color: natural color A =  $3.07 \text{ cm}^2$ , W<sub>x</sub> =  $2.93 \text{ cm}^3$ , W<sub>y</sub> =  $2.93 \text{ cm}^3$ , I<sub>x</sub> =  $7.33 \text{ cm}^4$ , I<sub>y</sub> =  $7.33 \text{ cm}^4$ , I<sub>t</sub> =  $11.87 \text{ cm}^4$ Length: 3000 mmm = 0.76 kg/m