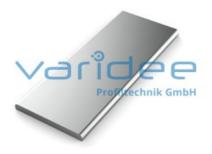

## Profile M 40x4 E (2 meters)

Reference: P-M-40x4-E-S2

Material: Aluminum, EN AW 6063 T66 Surface: anodized, A6, C0 Color: natural color  $A = 1.57 \text{ cm}^2$ ,  $W_x = 1.03 \text{ cm}^3$ ,  $W_y = 0.1 \text{ cm}^3$ ,  $I_x = 2.06 \text{ cm}^4$ ,  $I_y = 0.02 \text{ cm}^4$ ,  $I_t = 0.08 \text{ cm}^4$ Length: 2000 mm m = 0.42 kg/m

Highly versatile semi-finished products in proven profile design. Radii and profile surface are congruent with the profile of the basic modular set.

Industriestraße 31 91171 Greding www.varidee.de info@varidee.de Telefon: +49 84 63 603 63-0 Fax: +49 84 63 603 63-11