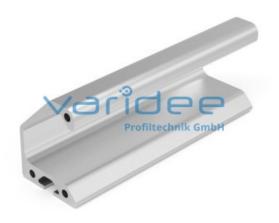

## Grip rail profile (cut)

Reference: P-GL-Z

Material: Aluminum, EN AW 6063 T66 Surface: anodized, A6, C0 Color: natural color Cut max.: 6000 mm Saw Cut Type A m = 0.76 kg/m

Grip rail profiles are used for swing and sliding doors as well as for drawers and pull-outs. Furthermore, grip rail profiles have a stabilizing effect when attached to panel elements. An additionally orderable grip rail cap set provides an improved visual appearance, helps to prevent cuts and prevents the ingress of dirt.