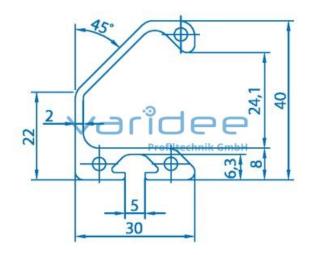

## Grip rail profile (cut)

Reference: P-GL-Z

Material: Aluminum, EN AW 6063 T66 Surface: anodized, A6, C0 Color: natural color Cut max.: 6000 mm Saw Cut Type A m = 0.76 kg/m

Grip rail profiles are used for swing and sliding doors as well as for drawers and pull-outs. Furthermore, grip rail profiles have a stabilizing effect when attached to panel elements. An additionally orderable grip rail cap set provides an improved visual appearance, helps to prevent cuts and prevents the ingress of dirt.