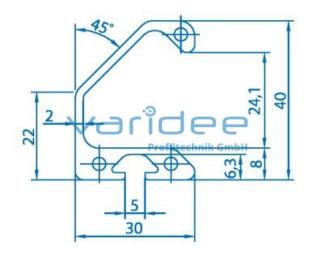

## Grip rail profile (3 meters)

Reference: P-GL-S3

Material: Aluminum, EN AW 6063 T66 Surface: anodized, A6, C0 Color: natural color Length: 3000 mm m = 0.76 kg/m

Grip rail profiles are used for swing and sliding doors as well as for drawers and pull-outs. Furthermore, grip rail profiles have a stabilizing effect when attached to panel elements. An additionally orderable grip rail cap set provides an improved visual appearance, helps to prevent cuts and prevents the ingress of dirt.