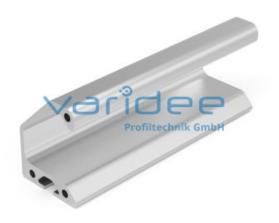

## Grip rail profile (3 meters)

Reference: P-GL-S3

Material: Aluminum, EN AW 6063 T66 Surface: anodized, A6, C0 Color: natural color Length: 3000 mm m = 0.76 kg/m

Grip rail profiles are used for swing and sliding doors as well as for drawers and pull-outs. Furthermore, grip rail profiles have a stabilizing effect when attached to panel elements. An additionally orderable grip rail cap set provides an improved visual appearance, helps to prevent cuts and prevents the ingress of dirt.