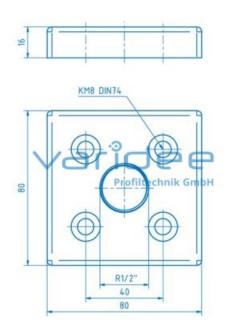

## **DATA SHEET**

Pneumatic connecting plate 8 80x80 - R1/2", natural anodized

Reference: P-AP-80x80-R1/2

Material: Al Surface: anodized Color: natural color m = 325.0 g

Pneumatic connecting plates 8 are used to seal the end-face profile cut surfaces. The base profile thus can serve as a compressed air supply system. The connecting plate is attached by means of screws M8x20 on the face side in the core drillings of the base profile. For sealing an additionally orderable pneumatic seal 8 PE can be used. Connection processing: M8x18 thread