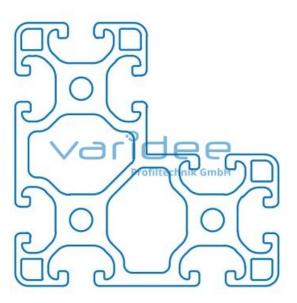

## **DATA SHEET**

Profile 8 W80x80x40 light (cut)

Reference: P8-W-80x80x40-L-Z

Material: Aluminum, EN AW 6063 T66 Surface: anodized, A6, C0 Color: natural color max. tensile load groove flanks: 2500 N A = 17.77 cm<sup>2</sup>,  $W_x = 20.54$  cm<sup>3</sup>,  $W_y = 20.54$  cm<sup>3</sup>,  $I_x = 95.35$  cm<sup>4</sup>,  $I_y = 95.35$  cm<sup>4</sup>,  $I_t = 31.41$  cm<sup>4</sup> Cut max.: 6000 mm Saw Cut Type C m = 4.80 kg/m

Series 8 is suitable for all types of constructions and applications. Different profile types and sizes help to optimally manage the use of materials. The T-slots are designed for screws sized M3 to M8. Also for series 8 the focus is on functionality of modular design principle.