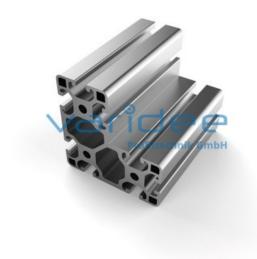

## **DATA SHEET**

Profile 8 W80x80x40 light (cut)

Reference: P8-W-80x80x40-L-Z

Material: Aluminum, EN AW 6063 T66 Surface: anodized, A6, C0 Color: natural color max. tensile load groove flanks: 2500 N A = 17.77 cm<sup>2</sup>,  $W_x = 20.54$  cm<sup>3</sup>,  $W_y = 20.54$  cm<sup>3</sup>,  $I_x = 95.35$  cm<sup>4</sup>,  $I_y = 95.35$  cm<sup>4</sup>,  $I_t = 31.41$  cm<sup>4</sup> Cut max.: 6000 mm Saw Cut Type C m = 4.80 kg/m

Series 8 is suitable for all types of constructions and applications. Different profile types and sizes help to optimally manage the use of materials. The T-slots are designed for screws sized M3 to M8. Also for series 8 the focus is on functionality of modular design principle.