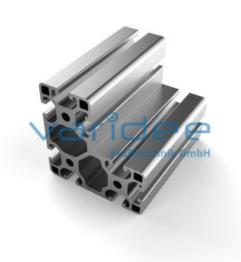

## **DATA SHEET**

Profile 8 W80x80x40 light (6 meters)

Reference: P8-W-80x80x40-L-S6

Material: Aluminum, EN AW 6063 T66

Surface: anodized, A6, C0

Color: natural color

max. tensile load groove flanks: 2500 N A = 17.77 cm<sup>2</sup>,  $W_x$  = 20.54 cm<sup>3</sup>,  $V_y$  = 20.54 cm<sup>4</sup>,  $V_y$  = 95.35 cm<sup>4</sup>,  $V_y$  = 95.35 cm<sup>4</sup>,  $V_y$  = 31.41

cmi

Length: 6000 mmm = 4.80 kg/m

Series 8 is suitable for all types of constructions and applications. Different profile types and sizes help to optimally manage the use of materials. The T-slots are designed for screws sized M3 to M8. Also for series 8 the focus is on functionality of modular design principle.