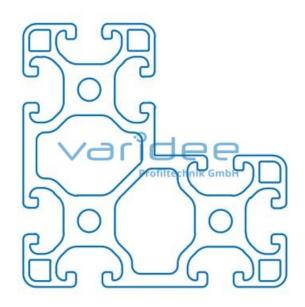

## **DATA SHEET**

Profile 8 W80x80x40 light (6 meters)

Reference: P8-W-80x80x40-L-S6

Material: Aluminum, EN AW 6063 T66

Surface: anodized, A6, C0

Color: natural color

max. tensile load groove flanks: 2500 N A = 17.77 cm<sup>2</sup>,  $W_x$  = 20.54 cm<sup>3</sup>,  $V_y$  = 20.54 cm<sup>4</sup>,  $V_y$  = 95.35 cm<sup>4</sup>,  $V_y$  = 95.35 cm<sup>4</sup>,  $V_y$  = 31.41

cmi

Length: 6000 mmm = 4.80 kg/m

Series 8 is suitable for all types of constructions and applications. Different profile types and sizes help to optimally manage the use of materials. The T-slots are designed for screws sized M3 to M8. Also for series 8 the focus is on functionality of modular design principle.