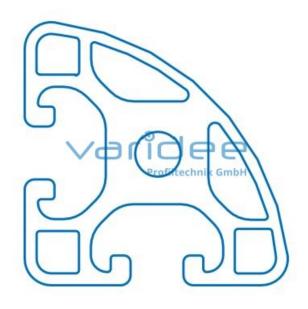

max. tensile load groove flanks: 2500 N

A = 5.72 cm<sup>2</sup>,  $W_x = 3.04$  cm<sup>3</sup>,  $W_y = 3.04$  cm<sup>3</sup>,  $I_x = 6.65$  cm<sup>4</sup>,  $I_y = 6.65$  cm<sup>4</sup>,  $I_t = 2.93$  cm<sup>4</sup>

Cut max.: 6000 mm Saw Cut Type B m = 1.563 kg/m

Series 8 is suitable for all types of constructions and applications. Different profile types and sizes help to optimally manage the use of materials. The T-slots are designed for screws sized M3 to M8. Also for series 8 the focus is on functionality of modular design principle.