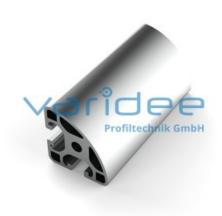

## **DATA SHEET**

Profile 8 R40-90° light (cut)

Reference: P8-R40-90-L-Z

Material: Aluminum, EN AW 6063 T66

Surface: anodized, A6, C0

Telefon: +49 84 63 603 63-0 Fax: +49 84 63 603 63-11

Color: natural color

Cut max.: 6000 mm Saw Cut Type B m = 1.563 kg/m

Series 8 is suitable for all types of constructions and applications. Different profile types and sizes help to optimally manage the use of materials. The T-slots are designed for screws sized M3 to M8. Also for series 8 the focus is on functionality of modular design principle.