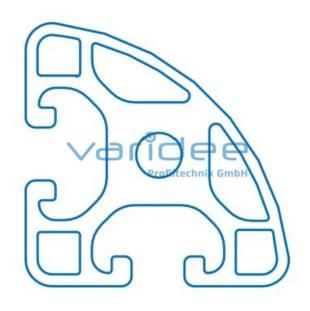

max. tensile load groove flanks: 2500 N

A = 5.72 cm<sup>2</sup>, W<sub>x</sub> = 3.04 cm<sup>3</sup>, W<sub>y</sub> = 3.04 cm<sup>3</sup>, I<sub>x</sub> = 6.65 cm<sup>4</sup>, I<sub>y</sub> = 6.65 cm<sup>4</sup>, I<sub>t</sub> = 2.93 cm<sup>4</sup>

Length: 6000 mm m = 1.563 kg/m

Series 8 is suitable for all types of constructions and applications. Different profile types and sizes help to optimally manage the use of materials. The T-slots are designed for screws sized M3 to M8. Also for series 8 the focus is on functionality of modular design principle.