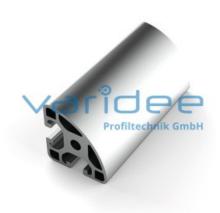

## **DATA SHEET**

Profile 8 R40-90° light (6 meters)

Reference: P8-R40-90-L-S6

Material: Aluminum, EN AW 6063 T66

Surface: anodized, A6, C0

Telefon: +49 84 63 603 63-0 Fax: +49 84 63 603 63-11

Color: natural color

Length: 6000 mm m = 1.563 kg/m

Series 8 is suitable for all types of constructions and applications. Different profile types and sizes help to optimally manage the use of materials. The T-slots are designed for screws sized M3 to M8. Also for series 8 the focus is on functionality of modular design principle.