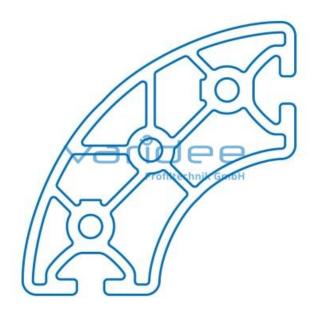

## **DATA SHEET**

Profile 8 R40/80-90° (cut)

Reference: P8-R40/80-90-Z

Material: Aluminum, EN AW 6063 T66

Surface: anodized, A6, C0

Telefon: +49 84 63 603 63-0

Fax: +49 84 63 603 63-11

Color: natural color

max. tensile load groove flanks: 5000 N

A = 15 cm<sup>2</sup>, W<sub>x</sub> = 18.69 cm<sup>3</sup>, W<sub>y</sub> = 18.69 cm<sup>3</sup>, I<sub>x</sub> = 76.25 cm<sup>4</sup>, I<sub>y</sub> = 76.25 cm<sup>4</sup>, I<sub>t</sub> = 45.84 cm<sup>4</sup>

Cut max.: 6000 mm Saw Cut Type C m = 4.05 kg/m

Series 8 is suitable for all types of constructions and applications. Different profile types and sizes help to optimally manage the use of materials. The T-slots are designed for screws sized M3 to M8. Also for series 8 the focus is on functionality of modular design principle.