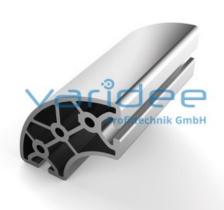

## **DATA SHEET**

Profile 8 R40/80-90° (cut)

Reference: P8-R40/80-90-Z

Material: Aluminum, EN AW 6063 T66

Surface: anodized, A6, C0

Telefon: +49 84 63 603 63-0

Fax: +49 84 63 603 63-11

Color: natural color

Cut max.: 6000 mm Saw Cut Type C m = 4.05 kg/m

Series 8 is suitable for all types of constructions and applications. Different profile types and sizes help to optimally manage the use of materials. The T-slots are designed for screws sized M3 to M8. Also for series 8 the focus is on functionality of modular design principle.