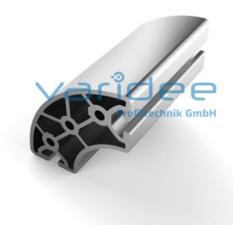

## Profile 8 R40/80-90° (6 meters)

Reference: P8-R40/80-90-S6

Material: Aluminum, EN AW 6063 T66 Surface: anodized, A6, C0 Color: natural color max. tensile load groove flanks: 5000 N A = 15 cm<sup>2</sup>, W<sub>x</sub> = 18.69 cm<sup>3</sup>, W<sub>y</sub> = 18.69 cm<sup>3</sup>, I<sub>x</sub> = 76.25 cm<sup>4</sup>, I<sub>y</sub> = 76.25 cm<sup>4</sup>, I<sub>t</sub> = 45.84 cm<sup>4</sup> Length: 6000 mm m = 4.05 kg/m