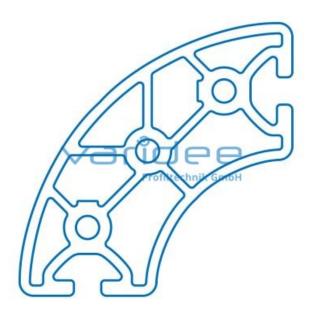

## Profile 8 R40/80-90° (6 meters)

Reference: P8-R40/80-90-S6

Material: Aluminum, EN AW 6063 T66 Surface: anodized, A6, C0 Color: natural color max. tensile load groove flanks: 5000 N A = 15 cm<sup>2</sup>, W<sub>x</sub> = 18.69 cm<sup>3</sup>, W<sub>y</sub> = 18.69 cm<sup>3</sup>, I<sub>x</sub> = 76.25 cm<sup>4</sup>, I<sub>y</sub> = 76.25 cm<sup>4</sup>, I<sub>t</sub> = 45.84 cm<sup>4</sup> Length: 6000 mm m = 4.05 kg/m