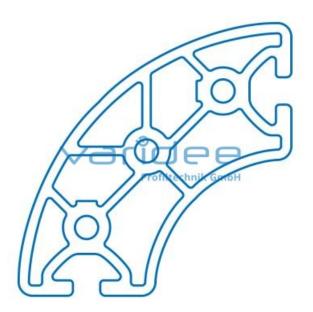

## Profile 8 R40/80-90° (3 meters)

Reference: P8-R40/80-90-S3

Material: Aluminum, EN AW 6063 T66 Surface: anodized, A6, C0 Color: natural color max. tensile load groove flanks: 5000 N A = 15 cm<sup>2</sup>, W<sub>x</sub> = 18.69 cm<sup>3</sup>, W<sub>y</sub> = 18.69 cm<sup>3</sup>, I<sub>x</sub> = 76.25 cm<sup>4</sup>, I<sub>y</sub> = 76.25 cm<sup>4</sup>, I<sub>t</sub> = 45.84 cm<sup>4</sup> Length: 3000 mm m = 4.05 kg/m