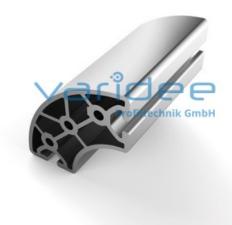

## Profile 8 R40/80-90° (3 meters)

Reference: P8-R40/80-90-S3

Material: Aluminum, EN AW 6063 T66 Surface: anodized, A6, C0 Color: natural color max. tensile load groove flanks: 5000 N A = 15 cm<sup>2</sup>, W<sub>x</sub> = 18.69 cm<sup>3</sup>, W<sub>y</sub> = 18.69 cm<sup>3</sup>, I<sub>x</sub> = 76.25 cm<sup>4</sup>, I<sub>y</sub> = 76.25 cm<sup>4</sup>, I<sub>t</sub> = 45.84 cm<sup>4</sup> Length: 3000 mm m = 4.05 kg/m