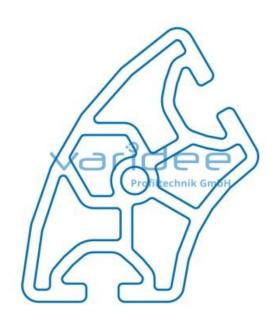

## DATA SHEET

Profile 8 R40/80-60° (cut)

Reference: P8-R40/80-60-Z

Material: Aluminum, EN AW 6063 T66

Surface: anodized, A6, C0

Color: natural color

max. tensile load groove flanks: 5000 N

A = 10.5 cm<sup>2</sup>,  $W_x = 5.96$  cm<sup>3</sup>,  $W_y = 11.56$  cm<sup>3</sup>,  $I_x = 22.64$  cm<sup>4</sup>,  $I_y = 34.92$  cm<sup>4</sup>,  $I_t = 19.18$  cm<sup>4</sup>

Cut max.: 6000 mm Saw Cut Type C m = 2.83 kg/m

Telefon: +49 84 63 603 63-0

Fax: +49 84 63 603 63-11

Series 8 is suitable for all types of constructions and applications. Different profile types and sizes help to optimally manage the use of materials. The T-slots are designed for screws sized M3 to M8. Also for series 8 the focus is on functionality of modular design principle.