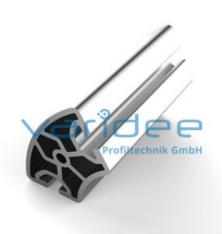

## DATA SHEET

Profile 8 R40/80-60° (cut)

Reference: P8-R40/80-60-Z

Material: Aluminum, EN AW 6063 T66

Surface: anodized, A6, C0

Color: natural color

max. tensile load groove flanks: 5000 N

A = 10.5 cm<sup>2</sup>,  $W_x = 5.96$  cm<sup>3</sup>,  $W_y = 11.56$  cm<sup>3</sup>,  $I_x = 22.64$  cm<sup>4</sup>,  $I_y = 34.92$  cm<sup>4</sup>,  $I_t = 19.18$  cm<sup>4</sup>

Cut max.: 6000 mm Saw Cut Type C m = 2.83 kg/m

Telefon: +49 84 63 603 63-0

Fax: +49 84 63 603 63-11

Series 8 is suitable for all types of constructions and applications. Different profile types and sizes help to optimally manage the use of materials. The T-slots are designed for screws sized M3 to M8. Also for series 8 the focus is on functionality of modular design principle.