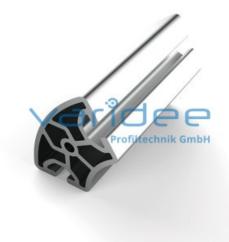

## **DATA SHEET**

Profile 8 R40/80-60° (6 meters)

Reference: P8-R40/80-60-S6

Material: Aluminum, EN AW 6063 T66 Surface: anodized, A6, C0 Color: natural color max. tensile load groove flanks: 5000 N A = 10.5 cm<sup>2</sup>, W<sub>x</sub> = 5.96 cm<sup>3</sup>, W<sub>y</sub> = 11.56 cm<sup>3</sup>, I<sub>x</sub> = 22.64 cm<sup>4</sup>, I<sub>y</sub> = 34.92 cm<sup>4</sup>, I<sub>t</sub> = 19.18 cm<sup>4</sup> Length: 6000 mm m = 2.83 kg/m