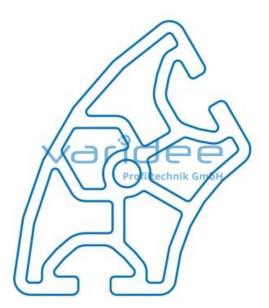

## **DATA SHEET**

Profile 8 R40/80-60° (6 meters)

Reference: P8-R40/80-60-S6

Material: Aluminum, EN AW 6063 T66 Surface: anodized, A6, C0 Color: natural color max. tensile load groove flanks: 5000 N A = 10.5 cm<sup>2</sup>, W<sub>x</sub> = 5.96 cm<sup>3</sup>, W<sub>y</sub> = 11.56 cm<sup>3</sup>, I<sub>x</sub> = 22.64 cm<sup>4</sup>, I<sub>y</sub> = 34.92 cm<sup>4</sup>, I<sub>t</sub> = 19.18 cm<sup>4</sup> Length: 6000 mm m = 2.83 kg/m