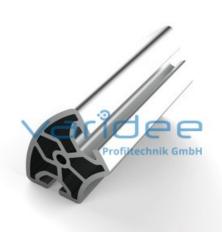

## **DATA SHEET**

Profile 8 R40/80-60° (3 meters)

Reference: P8-R40/80-60-S3

Material: Aluminum, EN AW 6063 T66

Surface: anodized, A6, C0

Telefon: +49 84 63 603 63-0

Fax: +49 84 63 603 63-11

Color: natural color

max. tensile load groove flanks: 5000 N

A = 10.5 cm<sup>2</sup>, W<sub>x</sub> = 5.96 cm<sup>3</sup>, W<sub>y</sub> = 11.56 cm<sup>3</sup>, I<sub>x</sub> = 22.64 cm<sup>4</sup>, I<sub>y</sub> = 34.92 cm<sup>4</sup>, I<sub>t</sub> = 19.18 cm<sup>4</sup>

Length: 3000 mm m = 2.83 kg/m

Series 8 is suitable for all types of constructions and applications. Different profile types and sizes help to optimally manage the use of materials. The T-slots are designed for screws sized M3 to M8. Also for series 8 the focus is on functionality of modular design principle.