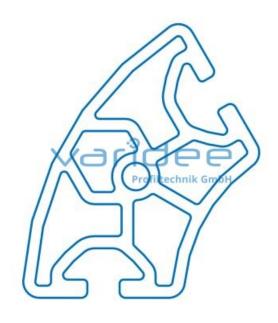

max. tensile load groove flanks: 5000 N

A = 10.5 cm<sup>2</sup>, W<sub>x</sub> = 5.96 cm<sup>3</sup>, W<sub>y</sub> = 11.56 cm<sup>3</sup>, I<sub>x</sub> = 22.64 cm<sup>4</sup>, I<sub>y</sub> = 34.92 cm<sup>4</sup>, I<sub>t</sub> = 19.18 cm<sup>4</sup>

Length: 3000 mm m = 2.83 kg/m

Series 8 is suitable for all types of constructions and applications. Different profile types and sizes help to optimally manage the use of materials. The T-slots are designed for screws sized M3 to M8. Also for series 8 the focus is on functionality of modular design principle.