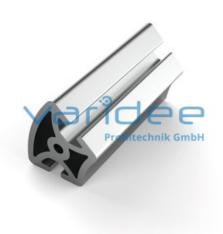

## **DATA SHEET**

Profile 8 R40/80-45° (cut)

Reference: P8-R40/80-45-Z

Material: Aluminum, EN AW 6063 T66

Surface: anodized, A6, C0

Telefon: +49 84 63 603 63-0

Fax: +49 84 63 603 63-11

Color: natural color

Cut max.: 6000 mm Saw Cut Type B m = 2.77 kg/m

Series 8 is suitable for all types of constructions and applications. Different profile types and sizes help to optimally manage the use of materials. The T-slots are designed for screws sized M3 to M8. Also for series 8 the focus is on functionality of modular design principle.