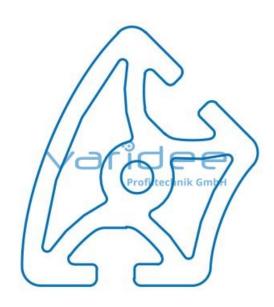

max. tensile load groove flanks: 5000 N

A = 10.23 cm<sup>2</sup>,  $W_x = 6.74$  cm<sup>3</sup>,  $W_y = 6.14$  cm<sup>3</sup>,  $I_x = 21.33$  cm<sup>4</sup>,  $I_y = 16.06$  cm<sup>4</sup>,  $I_t = 12.41$  cm<sup>4</sup>

Cut max.: 6000 mm Saw Cut Type B m = 2.77 kg/m

Series 8 is suitable for all types of constructions and applications. Different profile types and sizes help to optimally manage the use of materials. The T-slots are designed for screws sized M3 to M8. Also for series 8 the focus is on functionality of modular design principle.