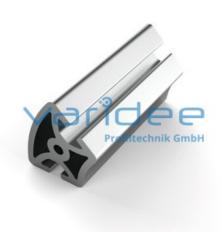

## **DATA SHEET**

Profile 8 R40/80-45° (6 meters)

Reference: P8-R40/80-45-S6

Material: Aluminum, EN AW 6063 T66

Surface: anodized, A6, C0

Telefon: +49 84 63 603 63-0

Fax: +49 84 63 603 63-11

Color: natural color

Length: 6000 mm m = 2.77 kg/m

Series 8 is suitable for all types of constructions and applications. Different profile types and sizes help to optimally manage the use of materials. The T-slots are designed for screws sized M3 to M8. Also for series 8 the focus is on functionality of modular design principle.