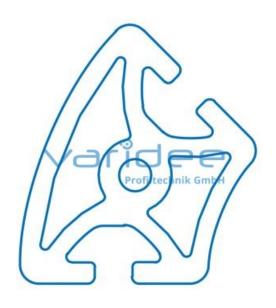

max. tensile load groove flanks: 5000 N

A = 10.23 cm<sup>2</sup>,  $W_x = 6.74$  cm<sup>3</sup>,  $W_y = 6.14$  cm<sup>3</sup>,  $I_x = 21.33$  cm<sup>4</sup>,  $I_y = 16.06$  cm<sup>4</sup>,  $I_t = 12.41$  cm<sup>4</sup>

Length: 6000 mm m = 2.77 kg/m

Series 8 is suitable for all types of constructions and applications. Different profile types and sizes help to optimally manage the use of materials. The T-slots are designed for screws sized M3 to M8. Also for series 8 the focus is on functionality of modular design principle.