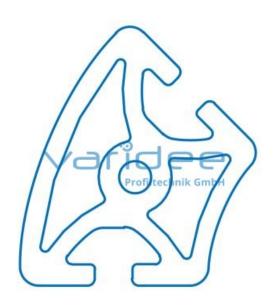

max. tensile load groove flanks: 5000 N

A = 10.23 cm<sup>2</sup>,  $W_x = 6.74$  cm<sup>3</sup>,  $W_y = 6.14$  cm<sup>3</sup>,  $I_x = 21.33$  cm<sup>4</sup>,  $I_y = 16.06$  cm<sup>4</sup>,  $I_t = 12.41$  cm<sup>4</sup>

Length: 3000 mm m = 2.77 kg/m

Series 8 is suitable for all types of constructions and applications. Different profile types and sizes help to optimally manage the use of materials. The T-slots are designed for screws sized M3 to M8. Also for series 8 the focus is on functionality of modular design principle.