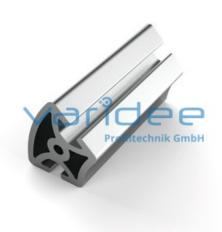

## **DATA SHEET**

Profile 8 R40/80-45° (3 meters)

Reference: P8-R40/80-45-S3

Material: Aluminum, EN AW 6063 T66

Surface: anodized, A6, C0

Telefon: +49 84 63 603 63-0

Fax: +49 84 63 603 63-11

Color: natural color

Length: 3000 mm m = 2.77 kg/m

Series 8 is suitable for all types of constructions and applications. Different profile types and sizes help to optimally manage the use of materials. The T-slots are designed for screws sized M3 to M8. Also for series 8 the focus is on functionality of modular design principle.