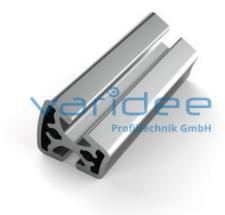

## **DATA SHEET**

Profile 8 R40/80-30° (6 meters)

Reference: P8-R40/80-30-S6

Material: Aluminum, EN AW 6063 T66 Surface: anodized, A6, C0 Color: natural color max. tensile load groove flanks: 5000 N A =  $6.2 \text{ cm}^2$ , W<sub>x</sub> =  $2.84 \text{ cm}^3$ , W<sub>y</sub> =  $3.8 \text{ cm}^3$ , I<sub>x</sub> =  $6.42 \text{ cm}^4$ , I<sub>y</sub> =  $8.9 \text{ cm}^4$ , I<sub>t</sub> =  $3.18 \text{ cm}^4$ Length: 6000 mm m = 1.67 kg/m

Series 8 is suitable for all types of constructions and applications. Different profile types and sizes help to optimally manage the use of materials. The T-slots are designed for screws sized M3 to M8. Also for series 8 the focus is on functionality of modular design principle.