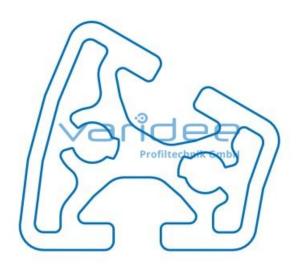

## **DATA SHEET**

Profile 8 R40/80-30° (6 meters)

Reference: P8-R40/80-30-S6

Material: Aluminum, EN AW 6063 T66 Surface: anodized, A6, C0 Color: natural color max. tensile load groove flanks: 5000 N A =  $6.2 \text{ cm}^2$ , W<sub>x</sub> =  $2.84 \text{ cm}^3$ , W<sub>y</sub> =  $3.8 \text{ cm}^3$ , I<sub>x</sub> =  $6.42 \text{ cm}^4$ , I<sub>y</sub> =  $8.9 \text{ cm}^4$ , I<sub>t</sub> =  $3.18 \text{ cm}^4$ Length: 6000 mm m = 1.67 kg/m

Series 8 is suitable for all types of constructions and applications. Different profile types and sizes help to optimally manage the use of materials. The T-slots are designed for screws sized M3 to M8. Also for series 8 the focus is on functionality of modular design principle.