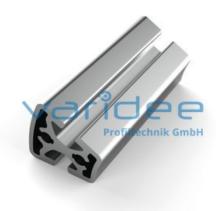

## **DATA SHEET**

Profile 8 R40/80-30° (3 meters)

Reference: P8-R40/80-30-S3

Material: Aluminum, EN AW 6063 T66

Surface: anodized, A6, C0

Telefon: +49 84 63 603 63-0

Fax: +49 84 63 603 63-11

Color: natural color

max. tensile load groove flanks: 5000 N A =  $6.2 \text{ cm}^2$ , W<sub>x</sub> =  $2.84 \text{ cm}^3$ , W<sub>y</sub> =  $3.8 \text{ cm}^3$ , I<sub>x</sub> =  $6.42 \text{ cm}^4$ , I<sub>y</sub> =  $8.9 \text{ cm}^4$ , I<sub>t</sub> =  $3.18 \text{ cm}^4$ 

Length: 3000 mm m = 1.67 kg/m

Series 8 is suitable for all types of constructions and applications. Different profile types and sizes help to optimally manage the use of materials. The T-slots are designed for screws sized M3 to M8. Also for series 8 the focus is on functionality of modular design principle.