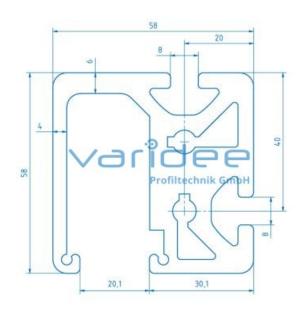

## **DATA SHEET**

Roller profile 8 D14 (cut)

Reference: P8-LRP-14-Z

Material: Aluminum, EN AW 6063 T66

Surface: anodized, A6, C0

Color: natural color

max. tensile load groove flanks: 5000 N A = 15.48 cm<sup>2</sup>, W<sub>x</sub> = 15.34 cm<sup>3</sup>, W<sub>y</sub> = 14.25 cm<sup>3</sup>, I<sub>x</sub> = 47.9 cm<sup>4</sup>, I<sub>y</sub> = 47.92 cm<sup>4</sup>, I<sub>t</sub> = 10.75 cm<sup>4</sup>

Cut max.: 6000 mm Saw Cut Type C m = 4.18 kg/m

The roller profile 8 D14 is used to build bearing units 8 D14 in any length. The matching rollers, bolts and wiper and lubricating systems are offered separately. A special milling is required for the connection processing. If required, the machining drawing can be requested via info@varidee.de.