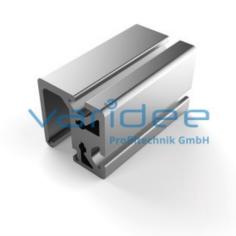

## **DATA SHEET**

Roller profile 8 D14 (cut)

Reference: P8-LRP-14-Z

Material: Aluminum, EN AW 6063 T66

Surface: anodized, A6, C0

Color: natural color

max. tensile load groove flanks: 5000 N A = 15.48 cm<sup>2</sup>, W<sub>x</sub> = 15.34 cm<sup>3</sup>, W<sub>y</sub> = 14.25 cm<sup>3</sup>, I<sub>x</sub> = 47.9 cm<sup>4</sup>, I<sub>y</sub> = 47.92 cm<sup>4</sup>, I<sub>t</sub> = 10.75 cm<sup>4</sup>

Cut max.: 6000 mm Saw Cut Type C m = 4.18 kg/m

The roller profile 8 D14 is used to build bearing units 8 D14 in any length. The matching rollers, bolts and wiper and lubricating systems are offered separately. A special milling is required for the connection processing. If required, the machining drawing can be requested via info@varidee.de.