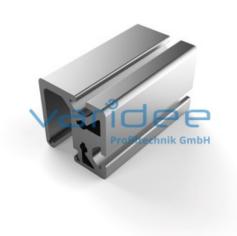

## **DATA SHEET**

Roller profile 8 D14 (6 meters)

Reference: P8-LRP-14-S6

Material: Aluminum, EN AW 6063 T66

Surface: anodized, A6, C0

Color: natural color

max. tensile load groove flanks: 5000 N A = 15.48 cm<sup>2</sup>,  $W_x$  = 15.34 cm<sup>3</sup>,  $W_y$  = 14.25 cm<sup>3</sup>,  $I_x$  = 47.9 cm<sup>4</sup>,  $I_y$  = 47.92 cm<sup>4</sup>,  $I_t$  = 10.75 cm<sup>4</sup>

Length: 6000 mm m = 4.18 kg/m

The roller profile 8 D14 is used to build bearing units 8 D14 in any length. The matching rollers, bolts and wiper and lubricating systems are offered separately. A special milling is required for the connection processing. If required, the machining drawing can be requested via info@varidee.de.