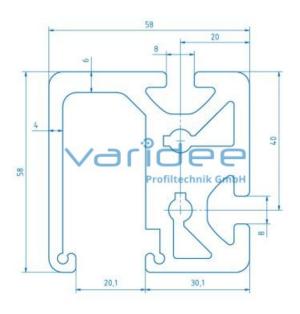

## **DATA SHEET**

Roller profile 8 D14 (6 meters)

Reference: P8-LRP-14-S6

Material: Aluminum, EN AW 6063 T66

Surface: anodized, A6, C0

Color: natural color

max. tensile load groove flanks: 5000 N A = 15.48 cm<sup>2</sup>,  $W_x$  = 15.34 cm<sup>3</sup>,  $W_y$  = 14.25 cm<sup>3</sup>,  $I_x$  = 47.9 cm<sup>4</sup>,  $I_y$  = 47.92 cm<sup>4</sup>,  $I_t$  = 10.75 cm<sup>4</sup>

Length: 6000 mm m = 4.18 kg/m

The roller profile 8 D14 is used to build bearing units 8 D14 in any length. The matching rollers, bolts and wiper and lubricating systems are offered separately. A special milling is required for the connection processing. If required, the machining drawing can be requested via info@varidee.de.