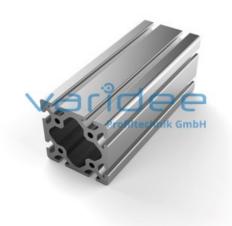

## **DATA SHEET**

Profile 8 80x80 heavy (cut)

Reference: P8-80x80-S-Z

Material: Aluminum, EN AW 6063 T66

Surface: anodized, A6, C0

Color: natural color

max. tensile load groove flanks: 5000 N A = 26.66 cm<sup>2</sup>,  $W_x = 46.89$  cm<sup>3</sup>,  $I_x = 187.65$  cm<sup>4</sup>,  $I_y = 187.65$  cm<sup>4</sup>,  $I_t =$ 

139.98 cm<sup>4</sup>

Cut max.: 6000 mm Saw Cut Type C m = 7.234 kg/m

Series 8 is suitable for all types of constructions and applications. Different profile types and sizes help to optimally manage the use of materials. The T-slots are designed for screws sized M3 to M8. Also for series 8 the focus is on functionality of modular design principle.