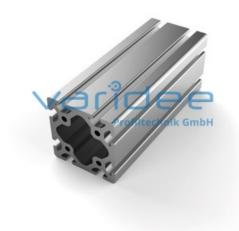

## Profile 8 80x80 heavy (6 meters)

Reference: P8-80x80-S-S6

Material: Aluminum, EN AW 6063 T66 Surface: anodized, A6, C0 Color: natural color max. tensile load groove flanks: 5000 N A = 26.66 cm<sup>2</sup>,  $W_x = 46.89 \text{ cm}^3$ ,  $W_y = 46.89 \text{ cm}^3$ ,  $I_x = 187.65 \text{ cm}^4$ ,  $I_y = 187.65 \text{ cm}^4$ ,  $I_t = 139.98 \text{ cm}^4$ Length: 6000 mm m = 7.234 kg/m

Series 8 is suitable for all types of constructions and applications. Different profile types and sizes help to optimally manage the use of materials. The T-slots are designed for screws sized M3 to M8. Also for series 8 the focus is on functionality of modular design principle.