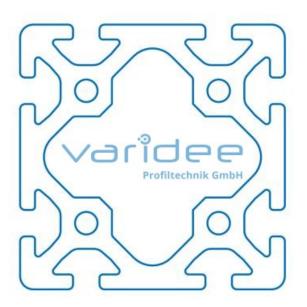

## Profile 8 80x80 heavy (6 meters)

Reference: P8-80x80-S-S6

Material: Aluminum, EN AW 6063 T66 Surface: anodized, A6, C0 Color: natural color max. tensile load groove flanks: 5000 N A = 26.66 cm<sup>2</sup>,  $W_x = 46.89 \text{ cm}^3$ ,  $W_y = 46.89 \text{ cm}^3$ ,  $I_x = 187.65 \text{ cm}^4$ ,  $I_y = 187.65 \text{ cm}^4$ ,  $I_t = 139.98 \text{ cm}^4$ Length: 6000 mm m = 7.234 kg/m

Series 8 is suitable for all types of constructions and applications. Different profile types and sizes help to optimally manage the use of materials. The T-slots are designed for screws sized M3 to M8. Also for series 8 the focus is on functionality of modular design principle.