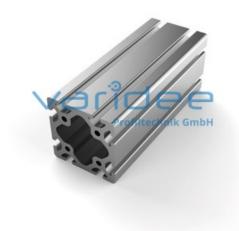

## Profile 8 80x80 heavy (3 meters)

Reference: P8-80x80-S-S3

Material: Aluminum, EN AW 6063 T66 Surface: anodized, A6, C0 Color: natural color max. tensile load groove flanks: 5000 N A = 26.66 cm<sup>2</sup>,  $W_x = 46.89 \text{ cm}^3$ ,  $W_y = 46.89 \text{ cm}^3$ ,  $I_x = 187.65 \text{ cm}^4$ ,  $I_y = 187.65 \text{ cm}^4$ ,  $I_t = 139.98 \text{ cm}^4$ Length: 3000 mm m = 7.234 kg/m