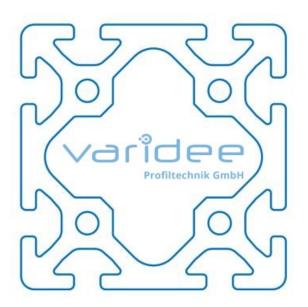

## Profile 8 80x80 heavy (3 meters)

Reference: P8-80x80-S-S3

Material: Aluminum, EN AW 6063 T66 Surface: anodized, A6, C0 Color: natural color max. tensile load groove flanks: 5000 N A = 26.66 cm<sup>2</sup>,  $W_x = 46.89 \text{ cm}^3$ ,  $W_y = 46.89 \text{ cm}^3$ ,  $I_x = 187.65 \text{ cm}^4$ ,  $I_y = 187.65 \text{ cm}^4$ ,  $I_t = 139.98 \text{ cm}^4$ Length: 3000 mm m = 7.234 kg/m