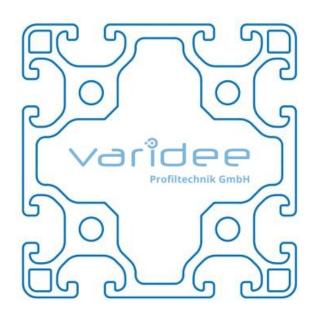

## **DATA SHEET**

Profile 8 80x80 light (cut)

Reference: P8-80x80-L-Z

Material: Aluminum, EN AW 6063 T66

Surface: anodized, A6, C0

Color: natural color

max. tensile load groove flanks: 2500 N A = 19.49 cm<sup>2</sup>,  $W_x$  = 33.48 cm<sup>3</sup>,  $I_x$  = 134.03 cm<sup>4</sup>,  $I_y$  = 134.03 cm<sup>4</sup>,  $I_t$  = 82.91

cm<sup>4</sup>

Cut max.: 6000 mm Saw Cut Type C m = 5.262 kg/m

Series 8 is suitable for all types of constructions and applications. Different profile types and sizes help to optimally manage the use of materials. The T-slots are designed for screws sized M3 to M8. Also for series 8 the focus is on functionality of modular design principle.