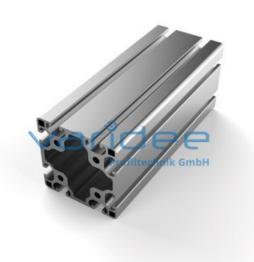

## **DATA SHEET**

Profile 8 80x80 light (cut)

Reference: P8-80x80-L-Z

Material: Aluminum, EN AW 6063 T66

Surface: anodized, A6, C0

Color: natural color

max. tensile load groove flanks: 2500 N A = 19.49 cm<sup>2</sup>,  $W_x$  = 33.48 cm<sup>3</sup>,  $I_x$  = 134.03 cm<sup>4</sup>,  $I_y$  = 134.03 cm<sup>4</sup>,  $I_t$  = 82.91

cm<sup>4</sup>

Cut max.: 6000 mm Saw Cut Type C m = 5.262 kg/m

Series 8 is suitable for all types of constructions and applications. Different profile types and sizes help to optimally manage the use of materials. The T-slots are designed for screws sized M3 to M8. Also for series 8 the focus is on functionality of modular design principle.