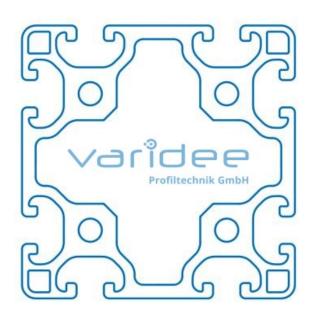

max. tensile load groove flanks: 2500 N A = 19.49 cm<sup>2</sup>,  $W_x$  = 33.48 cm<sup>3</sup>,  $I_x$  = 134.03 cm<sup>4</sup>,  $I_y$  = 134.03 cm<sup>4</sup>,  $I_t$  = 82.91

 $cm^4$ 

Length: 3000 mm m = 5.262 kg/m

Series 8 is suitable for all types of constructions and applications. Different profile types and sizes help to optimally manage the use of materials. The T-slots are designed for screws sized M3 to M8. Also for series 8 the focus is on functionality of modular design principle.