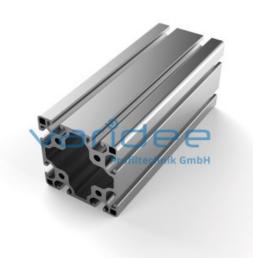

## **DATA SHEET**

Profile 8 80x80 light (3 meters)

Reference: P8-80x80-L-S3

Material: Aluminum, EN AW 6063 T66

Surface: anodized, A6, C0

Telefon: +49 84 63 603 63-0 Fax: +49 84 63 603 63-11

Color: natural color

max. tensile load groove flanks: 2500 N A = 19.49 cm<sup>2</sup>,  $W_x$  = 33.48 cm<sup>3</sup>,  $I_x$  = 134.03 cm<sup>4</sup>,  $I_y$  = 134.03 cm<sup>4</sup>,  $I_t$  = 82.91

 $cm^4$ 

Length: 3000 mm m = 5.262 kg/m