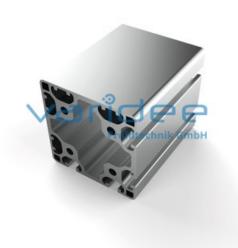

## **DATA SHEET**

Profile 8 80x80 4N90 light (cut)

Reference: P8-80x80-4N90-L-Z

Material: Aluminum, EN AW 6063 T66

Surface: anodized, A6, C0

Color: natural color

max. tensile load groove flanks: 2500 N A = 20.39 cm²,  $W_x$  = 34.24 cm³,  $W_y$  = 34.24 cm³,  $V_y$  = 139.1 cm⁴,  $V_y$  = 139.1 cm⁴,  $V_y$  = 122.46

cm<sup>4</sup>

Cut max.: 6000 mm Saw Cut Type C m = 5.50 kg/m

Series 8 is suitable for all types of constructions and applications. Different profile types and sizes help to optimally manage the use of materials. The T-slots are designed for screws sized M3 to M8. Also for series 8 the focus is on functionality of modular design principle.