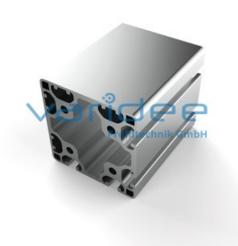

## **DATA SHEET**

Profile 8 80x80 4N90 light (6 meters)

Reference: P8-80x80-4N90-L-S6

Material: Aluminum, EN AW 6063 T66

Surface: anodized, A6, C0

Color: natural color

max. tensile load groove flanks: 2500 N A = 20.39 cm<sup>2</sup>,  $W_x$  = 34.24 cm<sup>3</sup>,  $I_x$  = 139.1 cm<sup>4</sup>,  $I_y$  = 139.1 cm<sup>4</sup>,  $I_t$  = 122.46

 $cm^4$ 

Length: 6000 mmm = 5.50 kg/m

Series 8 is suitable for all types of constructions and applications. Different profile types and sizes help to optimally manage the use of materials. The T-slots are designed for screws sized M3 to M8. Also for series 8 the focus is on functionality of modular design principle.