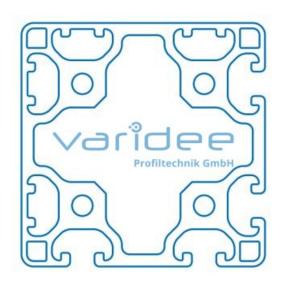

## **DATA SHEET**

Profile 8 80x80 4N90 light (6 meters)

Reference: P8-80x80-4N90-L-S6

Material: Aluminum, EN AW 6063 T66

Surface: anodized, A6, C0

Color: natural color

max. tensile load groove flanks: 2500 N A = 20.39 cm<sup>2</sup>,  $W_x$  = 34.24 cm<sup>3</sup>,  $I_x$  = 139.1 cm<sup>4</sup>,  $I_y$  = 139.1 cm<sup>4</sup>,  $I_t$  = 122.46

 $cm^4$ 

Length: 6000 mmm = 5.50 kg/m

Series 8 is suitable for all types of constructions and applications. Different profile types and sizes help to optimally manage the use of materials. The T-slots are designed for screws sized M3 to M8. Also for series 8 the focus is on functionality of modular design principle.