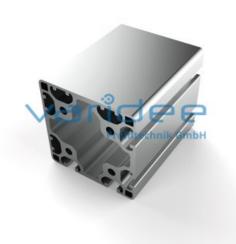

## **DATA SHEET**

Profile 8 80x80 4N90 light (3 meters)

Reference: P8-80x80-4N90-L-S3

Material: Aluminum, EN AW 6063 T66

Surface: anodized, A6, C0

Telefon: +49 84 63 603 63-0 Fax: +49 84 63 603 63-11

Color: natural color

max. tensile load groove flanks: 2500 N A = 20.39 cm<sup>2</sup>, W<sub>x</sub> = 34.24 cm<sup>3</sup>, W<sub>y</sub> = 34.24 cm<sup>3</sup>, I<sub>x</sub> = 139.1 cm<sup>4</sup>, I<sub>y</sub> = 139.1 cm<sup>4</sup>, I<sub>t</sub> = 122.46

 $cm^4$ 

Length: 3000 mm m = 5.50 kg/m

Series 8 is suitable for all types of constructions and applications. Different profile types and sizes help to optimally manage the use of materials. The T-slots are designed for screws sized M3 to M8. Also for series 8 the focus is on functionality of modular design principle.