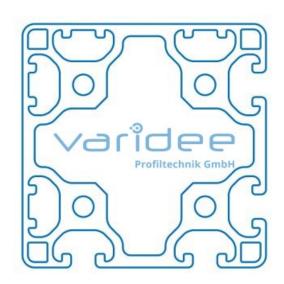

## **DATA SHEET**

Profile 8 80x80 4N90 light (3 meters)

Reference: P8-80x80-4N90-L-S3

Material: Aluminum, EN AW 6063 T66

Surface: anodized, A6, C0

Telefon: +49 84 63 603 63-0 Fax: +49 84 63 603 63-11

Color: natural color

max. tensile load groove flanks: 2500 N A = 20.39 cm<sup>2</sup>, W<sub>x</sub> = 34.24 cm<sup>3</sup>, W<sub>y</sub> = 34.24 cm<sup>3</sup>, I<sub>x</sub> = 139.1 cm<sup>4</sup>, I<sub>y</sub> = 139.1 cm<sup>4</sup>, I<sub>t</sub> = 122.46

 $cm^4$ 

Length: 3000 mm m = 5.50 kg/m

Series 8 is suitable for all types of constructions and applications. Different profile types and sizes help to optimally manage the use of materials. The T-slots are designed for screws sized M3 to M8. Also for series 8 the focus is on functionality of modular design principle.