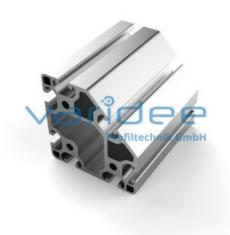

## **DATA SHEET**

Profile 8 80x80-45° light (cut)

Reference: P8-80x80-45-L-Z

Material: Aluminum, EN AW 6063 T66

Surface: anodized, A6, C0

Color: natural color

max. tensile load groove flanks: 2500 N A = 18.86 cm<sup>2</sup>,  $W_x = 24.97$  cm<sup>3</sup>,  $I_x = 109.11$  cm<sup>4</sup>,  $I_y = 109.11$  cm<sup>4</sup>,  $I_t = 68.71$ 

cm<sup>4</sup>

Cut max.: 6000 mm Saw Cut Type C m = 5.09 kg/m

Telefon: +49 84 63 603 63-0 Fax: +49 84 63 603 63-11

Series 8 is suitable for all types of constructions and applications. Different profile types and sizes help to optimally manage the use of materials. The T-slots are designed for screws sized M3 to M8. Also for series 8 the focus is on functionality of modular design principle.