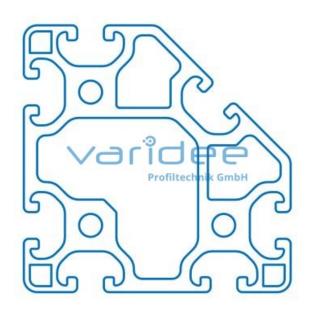

## **DATA SHEET**

Profile 8 80x80-45° light (cut)

Reference: P8-80x80-45-L-Z

Material: Aluminum, EN AW 6063 T66

Surface: anodized, A6, C0

Color: natural color

max. tensile load groove flanks: 2500 N A = 18.86 cm<sup>2</sup>,  $W_x = 24.97$  cm<sup>3</sup>,  $I_x = 109.11$  cm<sup>4</sup>,  $I_y = 109.11$  cm<sup>4</sup>,  $I_t = 68.71$ 

cm<sup>4</sup>

Cut max.: 6000 mm Saw Cut Type C m = 5.09 kg/m

Telefon: +49 84 63 603 63-0 Fax: +49 84 63 603 63-11

Series 8 is suitable for all types of constructions and applications. Different profile types and sizes help to optimally manage the use of materials. The T-slots are designed for screws sized M3 to M8. Also for series 8 the focus is on functionality of modular design principle.