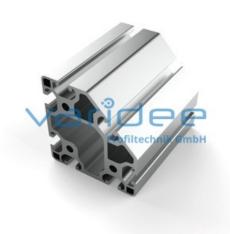

## **DATA SHEET**

Profile 8 80x80-45° light (6 meters)

Reference: P8-80x80-45-L-S6

Material: Aluminum, EN AW 6063 T66

Surface: anodized, A6, C0

Telefon: +49 84 63 603 63-0 Fax: +49 84 63 603 63-11

Color: natural color

max. tensile load groove flanks: 2500 N A =  $18.86 \text{ cm}^2$ ,  $W_x = 24.97 \text{ cm}^3$ ,  $W_y = 24.97 \text{ cm}^3$ ,  $I_x = 109.11 \text{ cm}^4$ ,  $I_y = 109.11 \text{ cm}^4$ ,  $I_t = 68.71 \text{ cm}^4$ 

 $cm^4$ 

Length: 6000 mm m = 5.09 kg/m

Series 8 is suitable for all types of constructions and applications. Different profile types and sizes help to optimally manage the use of materials. The T-slots are designed for screws sized M3 to M8. Also for series 8 the focus is on functionality of modular design principle.