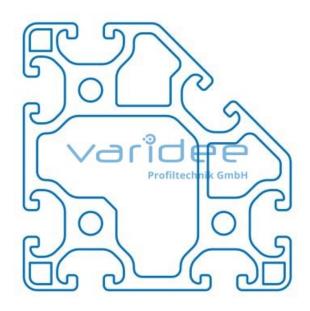

max. tensile load groove flanks: 2500 N A =  $18.86 \text{ cm}^2$ ,  $W_x = 24.97 \text{ cm}^3$ ,  $W_y = 24.97 \text{ cm}^3$ ,  $I_x = 109.11 \text{ cm}^4$ ,  $I_y = 109.11 \text{ cm}^4$ ,  $I_t = 68.71 \text{ cm}^4$ 

 $cm^4$ 

Length: 6000 mm m = 5.09 kg/m

Series 8 is suitable for all types of constructions and applications. Different profile types and sizes help to optimally manage the use of materials. The T-slots are designed for screws sized M3 to M8. Also for series 8 the focus is on functionality of modular design principle.