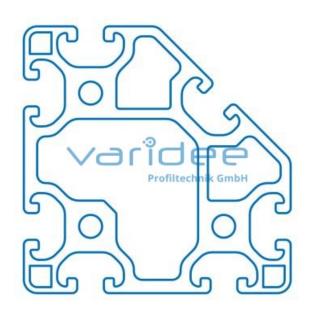

## **DATA SHEET**

Profile 8 80x80-45° light (3 meters)

Reference: P8-80x80-45-L-S3

Material: Aluminum, EN AW 6063 T66

Surface: anodized, A6, C0

Telefon: +49 84 63 603 63-0 Fax: +49 84 63 603 63-11

Color: natural color

max. tensile load groove flanks: 2500 N A =  $18.86 \text{ cm}^2$ ,  $W_x = 24.97 \text{ cm}^3$ ,  $W_y = 24.97 \text{ cm}^3$ ,  $I_x = 109.11 \text{ cm}^4$ ,  $I_y = 109.11 \text{ cm}^4$ ,  $I_t = 68.71 \text{ cm}^4$ 

 $cm^4$ 

Length: 3000 mm m = 5.09 kg/m

Series 8 is suitable for all types of constructions and applications. Different profile types and sizes help to optimally manage the use of materials. The T-slots are designed for screws sized M3 to M8. Also for series 8 the focus is on functionality of modular design principle.