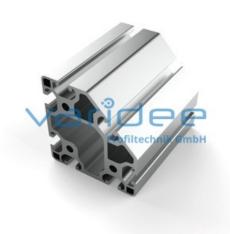

## **DATA SHEET**

Profile 8 80x80-45° light (3 meters)

Reference: P8-80x80-45-L-S3

Material: Aluminum, EN AW 6063 T66

Surface: anodized, A6, C0

Telefon: +49 84 63 603 63-0 Fax: +49 84 63 603 63-11

Color: natural color

max. tensile load groove flanks: 2500 N A =  $18.86 \text{ cm}^2$ ,  $W_x = 24.97 \text{ cm}^3$ ,  $W_y = 24.97 \text{ cm}^3$ ,  $I_x = 109.11 \text{ cm}^4$ ,  $I_y = 109.11 \text{ cm}^4$ ,  $I_t = 68.71 \text{ cm}^4$ 

 $cm^4$ 

Length: 3000 mm m = 5.09 kg/m

Series 8 is suitable for all types of constructions and applications. Different profile types and sizes help to optimally manage the use of materials. The T-slots are designed for screws sized M3 to M8. Also for series 8 the focus is on functionality of modular design principle.