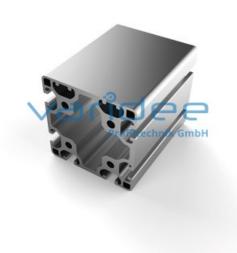

## **DATA SHEET**

Profile 8 80x80 2N light (cut)

Reference: P8-80x80-2N-L-Z

Material: Aluminum, EN AW 6063 T66

Surface: anodized, A6, C0

Color: natural color

max. tensile load groove flanks: 2500 N A = 20.08 cm<sup>2</sup>, W<sub>x</sub> = 34.25 cm<sup>3</sup>, W<sub>y</sub> = 33.68 cm<sup>3</sup>, I<sub>x</sub> = 139.1 cm<sup>4</sup>, I<sub>y</sub> = 135.1 cm<sup>4</sup>, I<sub>t</sub> = 104.97

cm<sup>4</sup>

Cut max.: 6000 mm Saw Cut Type C m = 5.426 kg/m

Telefon: +49 84 63 603 63-0 Fax: +49 84 63 603 63-11

Series 8 is suitable for all types of constructions and applications. Different profile types and sizes help to optimally manage the use of materials. The T-slots are designed for screws sized M3 to M8. Also for series 8 the focus is on functionality of modular design principle.