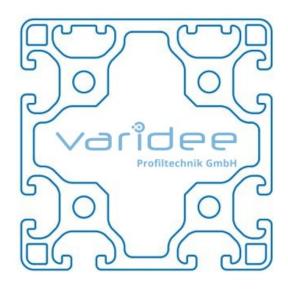

## **DATA SHEET**

Profile 8 80x80 2N light (cut)

Reference: P8-80x80-2N-L-Z

Material: Aluminum, EN AW 6063 T66

Surface: anodized, A6, C0

Color: natural color

max. tensile load groove flanks: 2500 N A = 20.08 cm<sup>2</sup>, W<sub>x</sub> = 34.25 cm<sup>3</sup>, W<sub>y</sub> = 33.68 cm<sup>3</sup>, I<sub>x</sub> = 139.1 cm<sup>4</sup>, I<sub>y</sub> = 135.1 cm<sup>4</sup>, I<sub>t</sub> = 104.97

cm<sup>4</sup>

Cut max.: 6000 mm Saw Cut Type C m = 5.426 kg/m

Telefon: +49 84 63 603 63-0 Fax: +49 84 63 603 63-11

Series 8 is suitable for all types of constructions and applications. Different profile types and sizes help to optimally manage the use of materials. The T-slots are designed for screws sized M3 to M8. Also for series 8 the focus is on functionality of modular design principle.