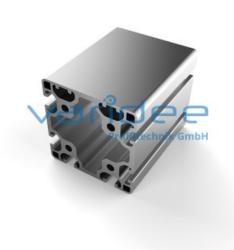

## DATA SHEET

Profile 8 80x80 2N light (6 meters)

Reference: P8-80x80-2N-L-S6

Material: Aluminum, EN AW 6063 T66

Surface: anodized, A6, C0

Telefon: +49 84 63 603 63-0 Fax: +49 84 63 603 63-11

Color: natural color

max. tensile load groove flanks: 2500 N A = 20.08 cm<sup>2</sup>, W<sub>x</sub> = 34.25 cm<sup>3</sup>, W<sub>y</sub> = 33.68 cm<sup>3</sup>, I<sub>x</sub> = 139.1 cm<sup>4</sup>, I<sub>y</sub> = 135.1 cm<sup>4</sup>, I<sub>t</sub> = 104.97

cm<sup>4</sup>

Length: 6000 mm m = 5.426 kg/m

Series 8 is suitable for all types of constructions and applications. Different profile types and sizes help to optimally manage the use of materials. The T-slots are designed for screws sized M3 to M8. Also for series 8 the focus is on functionality of modular design principle.