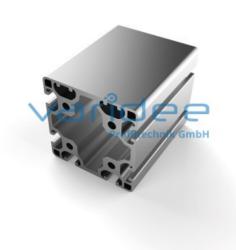

## DATA SHEET

Profile 8 80x80 2N light (3 meters)

Reference: P8-80x80-2N-L-S3

Material: Aluminum, EN AW 6063 T66

Surface: anodized, A6, C0

Telefon: +49 84 63 603 63-0 Fax: +49 84 63 603 63-11

Color: natural color

max. tensile load groove flanks: 2500 N A = 20.08 cm<sup>2</sup>,  $W_x$  = 34.25 cm<sup>3</sup>,  $W_y$  = 33.68 cm<sup>3</sup>,  $I_x$  = 139.1 cm<sup>4</sup>,  $I_y$  = 135.1 cm<sup>4</sup>,  $I_t$  = 104.97

cm<sup>4</sup>

Length: 3000 mmm = 5.42 kg/m

Series 8 is suitable for all types of constructions and applications. Different profile types and sizes help to optimally manage the use of materials. The T-slots are designed for screws sized M3 to M8. Also for series 8 the focus is on functionality of modular design principle.