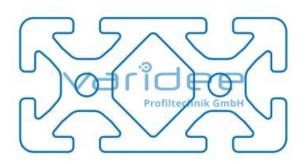

## **DATA SHEET**

Profile 8 80x40 heavy (6 meters)

Reference: P8-80x40-S-S6

Material: Aluminum, EN AW 6063 T66 Surface: anodized, A6, C0 Color: natural color max. tensile load groove flanks: 5000 N A = 16.66 cm<sup>2</sup>,  $W_x = 13.46$  cm<sup>3</sup>,  $W_y = 25.31$ cm<sup>3</sup>,  $I_x = 26.89$  cm<sup>4</sup>,  $I_y = 101.21$  cm<sup>4</sup>,  $I_t = 20.84$ cm<sup>4</sup> Length: 6000 mm m = 4.499 kg/m

Series 8 is suitable for all types of constructions and applications. Different profile types and sizes help to optimally manage the use of materials. The T-slots are designed for screws sized M3 to M8. Also for series 8 the focus is on functionality of modular design principle.