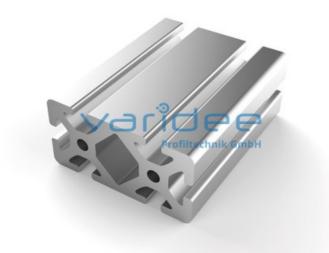

## **DATA SHEET**

Profile 8 80x40 heavy (6 meters)

Reference: P8-80x40-S-S6

Material: Aluminum, EN AW 6063 T66 Surface: anodized, A6, C0 Color: natural color max. tensile load groove flanks: 5000 N A = 16.66 cm<sup>2</sup>,  $W_x = 13.46$  cm<sup>3</sup>,  $W_y = 25.31$ cm<sup>3</sup>,  $I_x = 26.89$  cm<sup>4</sup>,  $I_y = 101.21$  cm<sup>4</sup>,  $I_t = 20.84$ cm<sup>4</sup> Length: 6000 mm m = 4.499 kg/m

Series 8 is suitable for all types of constructions and applications. Different profile types and sizes help to optimally manage the use of materials. The T-slots are designed for screws sized M3 to M8. Also for series 8 the focus is on functionality of modular design principle.