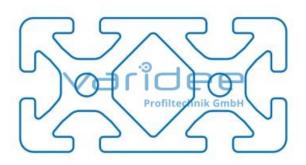

## **DATA SHEET**

Profile 8 80x40 heavy (3 meters)

Reference: P8-80x40-S-S3

Material: Aluminum, EN AW 6063 T66 Surface: anodized, A6, C0 Color: natural color max. tensile load groove flanks: 5000 N A = 16.66 cm<sup>2</sup>,  $W_x = 13.46$  cm<sup>3</sup>,  $W_y = 25.31$ cm<sup>3</sup>,  $I_x = 26.89$  cm<sup>4</sup>,  $I_y = 101.21$  cm<sup>4</sup>,  $I_t = 20.84$ cm<sup>4</sup> Length: 3000 mm m = 4.499 kg/m

Series 8 is suitable for all types of constructions and applications. Different profile types and sizes help to optimally manage the use of materials. The T-slots are designed for screws sized M3 to M8. Also for series 8 the focus is on functionality of modular design principle.