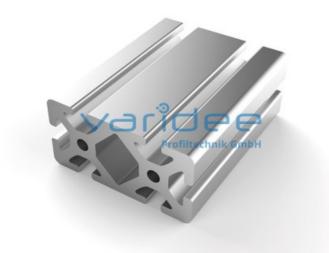

## **DATA SHEET**

Profile 8 80x40 heavy (3 meters)

Reference: P8-80x40-S-S3

Material: Aluminum, EN AW 6063 T66 Surface: anodized, A6, C0 Color: natural color max. tensile load groove flanks: 5000 N A = 16.66 cm<sup>2</sup>,  $W_x = 13.46$  cm<sup>3</sup>,  $W_y = 25.31$ cm<sup>3</sup>,  $I_x = 26.89$  cm<sup>4</sup>,  $I_y = 101.21$  cm<sup>4</sup>,  $I_t = 20.84$ cm<sup>4</sup> Length: 3000 mm m = 4.499 kg/m

Series 8 is suitable for all types of constructions and applications. Different profile types and sizes help to optimally manage the use of materials. The T-slots are designed for screws sized M3 to M8. Also for series 8 the focus is on functionality of modular design principle.