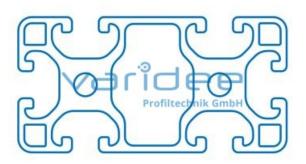

## Profile 8 80x40 light (6 meters)

Reference: P8-80x40-L-S6

Material: Aluminum, EN AW 6063 T66 Surface: anodized, A6, C0 Color: natural color max. tensile load groove flanks: 2500 N A = 11.45 cm<sup>2</sup>, W<sub>x</sub> = 8.32 cm<sup>3</sup>, W<sub>y</sub> = 17.39 cm<sup>3</sup>,  $I_x = 16.62 \text{ cm}^4$ ,  $I_y = 69.56 \text{ cm}^4$ ,  $I_t = 10.05 \text{ cm}^4$ Length: 6000 mm m = 3.092 kg/m