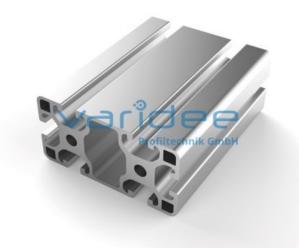

## Profile 8 80x40 light (6 meters)

Reference: P8-80x40-L-S6

Material: Aluminum, EN AW 6063 T66 Surface: anodized, A6, C0 Color: natural color max. tensile load groove flanks: 2500 N A = 11.45 cm<sup>2</sup>, W<sub>x</sub> = 8.32 cm<sup>3</sup>, W<sub>y</sub> = 17.39 cm<sup>3</sup>,  $I_x = 16.62 \text{ cm}^4$ ,  $I_y = 69.56 \text{ cm}^4$ ,  $I_t = 10.05 \text{ cm}^4$ Length: 6000 mm m = 3.092 kg/m