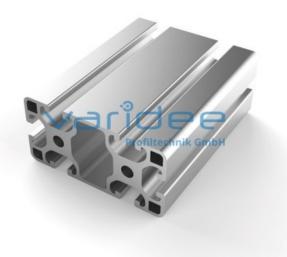

## **DATA SHEET**

Profile 8 80x40 light (3 meters)

Reference: P8-80x40-L-S3

Material: Aluminum, EN AW 6063 T66

Surface: anodized, A6, C0

Color: natural color

max. tensile load groove flanks: 2500 N

A = 11.45 cm<sup>2</sup>, W<sub>x</sub> = 8.32 cm<sup>3</sup>, W<sub>y</sub> = 17.39 cm<sup>3</sup>,  $I_x$  = 16.62 cm<sup>4</sup>,  $I_y$  = 69.56 cm<sup>4</sup>,  $I_t$  = 10.05 cm<sup>4</sup>

Length: 3000 mm m = 3.092 kg/m

Series 8 is suitable for all types of constructions and applications. Different profile types and sizes help to optimally manage the use of materials. The T-slots are designed for screws sized M3 to M8. Also for series 8 the focus is on functionality of modular design principle.