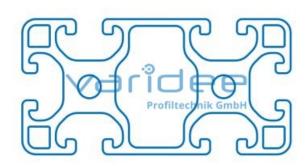

## **DATA SHEET**

Profile 8 80x40 light (3 meters)

Reference: P8-80x40-L-S3

Material: Aluminum, EN AW 6063 T66

Surface: anodized, A6, C0

Color: natural color

max. tensile load groove flanks: 2500 N

A = 11.45 cm<sup>2</sup>, W<sub>x</sub> = 8.32 cm<sup>3</sup>, W<sub>y</sub> = 17.39 cm<sup>3</sup>,  $I_x$  = 16.62 cm<sup>4</sup>,  $I_y$  = 69.56 cm<sup>4</sup>,  $I_t$  = 10.05 cm<sup>4</sup>

Length: 3000 mm m = 3.092 kg/m

Series 8 is suitable for all types of constructions and applications. Different profile types and sizes help to optimally manage the use of materials. The T-slots are designed for screws sized M3 to M8. Also for series 8 the focus is on functionality of modular design principle.