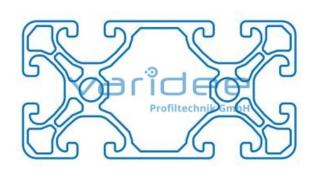

## **DATA SHEET**

Profile 8 80x40 E (cut)

Reference: P8-80x40-E-Z

Material: Aluminum, EN AW 6063 T66

Surface: anodized, A6, C0

Telefon: +49 84 63 603 63-0

Fax: +49 84 63 603 63-11

Color: natural color

max. tensile load groove flanks: 1750 N

A = 8.93 cm<sup>2</sup>,  $W_x = 7.61$  cm<sup>3</sup>,  $W_y = 14.48$  cm<sup>3</sup>,  $I_x = 15.18$  cm<sup>4</sup>,  $I_y = 57.84$  cm<sup>4</sup>,  $I_t = 8.77$  cm<sup>4</sup>

Cut max.: 6000 mm Saw Cut Type B m = 2.44 kg/m

Series 8 is suitable for all types of constructions and applications. Different profile types and sizes help to optimally manage the use of materials. The T-slots are designed for screws sized M3 to M8. Also for series 8 the focus is on functionality of modular design principle.