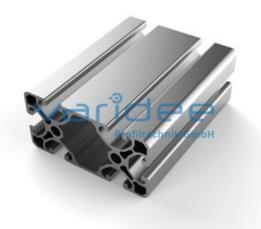

## **DATA SHEET**

Profile 8 80x40 E (cut)

Reference: P8-80x40-E-Z

Material: Aluminum, EN AW 6063 T66

Surface: anodized, A6, C0

Telefon: +49 84 63 603 63-0

Fax: +49 84 63 603 63-11

Color: natural color

Cut max.: 6000 mm Saw Cut Type B m = 2.44 kg/m

Series 8 is suitable for all types of constructions and applications. Different profile types and sizes help to optimally manage the use of materials. The T-slots are designed for screws sized M3 to M8. Also for series 8 the focus is on functionality of modular design principle.