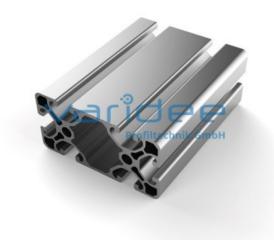

## Profile 8 80x40 E (6 meters)

Reference: P8-80x40-E-S6

Material: Aluminum, EN AW 6063 T66 Surface: anodized, A6, C0 Color: natural color max. tensile load groove flanks: 1750 N A = 8.93 cm<sup>2</sup>, W<sub>x</sub> = 7.61 cm<sup>3</sup>, W<sub>y</sub> = 14.48 cm<sup>3</sup>, I<sub>x</sub> = 15.18 cm<sup>4</sup>, I<sub>y</sub> = 57.84 cm<sup>4</sup>, I<sub>t</sub> = 8.77 cm<sup>4</sup> Length: 6000 mm m = 2.44 kg/m