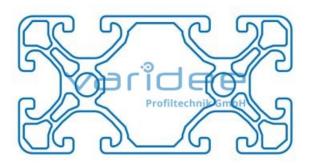

## Profile 8 80x40 E (6 meters)

Reference: P8-80x40-E-S6

Material: Aluminum, EN AW 6063 T66 Surface: anodized, A6, C0 Color: natural color max. tensile load groove flanks: 1750 N A = 8.93 cm<sup>2</sup>, W<sub>x</sub> = 7.61 cm<sup>3</sup>, W<sub>y</sub> = 14.48 cm<sup>3</sup>, I<sub>x</sub> = 15.18 cm<sup>4</sup>, I<sub>y</sub> = 57.84 cm<sup>4</sup>, I<sub>t</sub> = 8.77 cm<sup>4</sup> Length: 6000 mm m = 2.44 kg/m