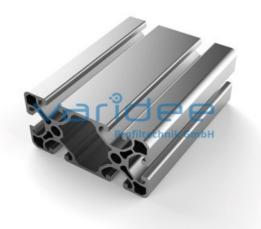

## **DATA SHEET**

Profile 8 80x40 E (3 meters)

Reference: P8-80x40-E-S3

Material: Aluminum, EN AW 6063 T66

Surface: anodized, A6, C0

Telefon: +49 84 63 603 63-0

Fax: +49 84 63 603 63-11

Color: natural color

Length: 3000 mm m = 2.44 kg/m

Series 8 is suitable for all types of constructions and applications. Different profile types and sizes help to optimally manage the use of materials. The T-slots are designed for screws sized M3 to M8. Also for series 8 the focus is on functionality of modular design principle.