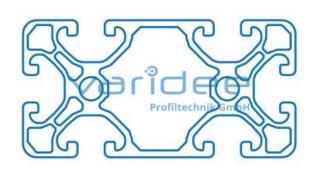

max. tensile load groove flanks: 1750 N

A = 8.93 cm<sup>2</sup>,  $W_x = 7.61$  cm<sup>3</sup>,  $W_y = 14.48$  cm<sup>3</sup>,  $I_x = 15.18$  cm<sup>4</sup>,  $I_y = 57.84$  cm<sup>4</sup>,  $I_t = 8.77$  cm<sup>4</sup>

Length: 3000 mm m = 2.44 kg/m

Series 8 is suitable for all types of constructions and applications. Different profile types and sizes help to optimally manage the use of materials. The T-slots are designed for screws sized M3 to M8. Also for series 8 the focus is on functionality of modular design principle.