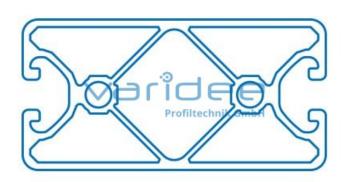

## **DATA SHEET**

Profile 8 80x40 4N180 E (3 meters)

Reference: P8-80x40-4N180-E-S3

Material: Aluminum, EN AW 6063 T66

Surface: anodized, A6, C0

Telefon: +49 84 63 603 63-0

Fax: +49 84 63 603 63-11

Color: natural color

max. tensile load groove flanks: 1750 N

A = 8.04 cm<sup>2</sup>, W<sub>x</sub> = 7.56 cm<sup>3</sup>, W<sub>y</sub> = 13.85 cm<sup>3</sup>, I<sub>x</sub> = 15.12 cm<sup>4</sup>, I<sub>y</sub> = 55.41 cm<sup>4</sup>, I<sub>t</sub> = 21.9 cm<sup>4</sup>

Length: 3000 mm m = 2.23 kg/m

Series 8 is suitable for all types of constructions and applications. Different profile types and sizes help to optimally manage the use of materials. The T-slots are designed for screws sized M3 to M8. Also for series 8 the focus is on functionality of modular design principle.