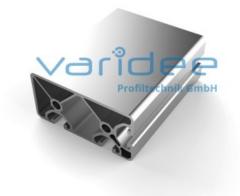

## Profile 8 80x40 3N90 E (cut)

Reference: P8-80x40-3N90-E-Z

Material: Aluminum, EN AW 6063 T66 Surface: anodized, A6, C0 Color: natural color max. tensile load groove flanks: 1750 N A = 8.24 cm<sup>2</sup>,  $W_x = 7.5$  cm<sup>3</sup>,  $W_y = 13.38$  cm<sup>3</sup>,  $I_x = 15.32$  cm<sup>4</sup>,  $I_y = 54.68$  cm<sup>4</sup>,  $I_t = 16.53$  cm<sup>4</sup> Cut max.: 6000 mm Saw Cut Type B m = 2.29 kg/m