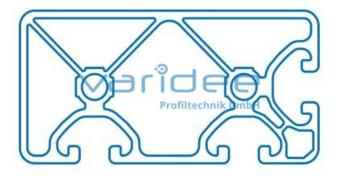

## Profile 8 80x40 3N90 E (cut)

Reference: P8-80x40-3N90-E-Z

Material: Aluminum, EN AW 6063 T66 Surface: anodized, A6, C0 Color: natural color max. tensile load groove flanks: 1750 N A = 8.24 cm<sup>2</sup>,  $W_x = 7.5$  cm<sup>3</sup>,  $W_y = 13.38$  cm<sup>3</sup>,  $I_x = 15.32$  cm<sup>4</sup>,  $I_y = 54.68$  cm<sup>4</sup>,  $I_t = 16.53$  cm<sup>4</sup> Cut max.: 6000 mm Saw Cut Type B m = 2.29 kg/m