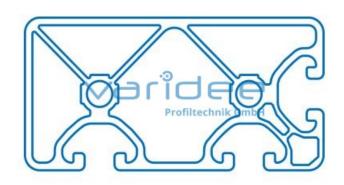

max. tensile load groove flanks: 1750 N

A = 8.24 cm<sup>2</sup>,  $W_x = 7.5$  cm<sup>3</sup>,  $W_y = 13.38$  cm<sup>3</sup>,  $I_x = 15.32$  cm<sup>4</sup>,  $I_y = 54.68$  cm<sup>4</sup>,  $I_t = 16.53$  cm<sup>4</sup>

Length: 6000 mm m = 2.29 kg/m

Series 8 is suitable for all types of constructions and applications. Different profile types and sizes help to optimally manage the use of materials. The T-slots are designed for screws sized M3 to M8. Also for series 8 the focus is on functionality of modular design principle.