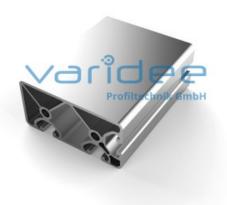

## **DATA SHEET**

Profile 8 80x40 3N90 E (6 meters)

Reference: P8-80x40-3N90-E-S6

Material: Aluminum, EN AW 6063 T66

Surface: anodized, A6, C0

Telefon: +49 84 63 603 63-0

Fax: +49 84 63 603 63-11

Color: natural color

Length: 6000 mm m = 2.29 kg/m

Series 8 is suitable for all types of constructions and applications. Different profile types and sizes help to optimally manage the use of materials. The T-slots are designed for screws sized M3 to M8. Also for series 8 the focus is on functionality of modular design principle.