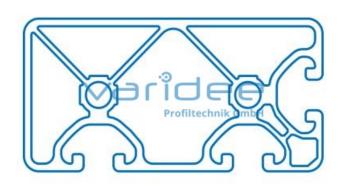

max. tensile load groove flanks: 1750 N

A = 8.24 cm<sup>2</sup>,  $W_x = 7.5$  cm<sup>3</sup>,  $W_y = 13.38$  cm<sup>3</sup>,  $I_x = 15.32$  cm<sup>4</sup>,  $I_y = 54.68$  cm<sup>4</sup>,  $I_t = 16.53$  cm<sup>4</sup>

Length: 3000 mm m = 2.29 kg/m

Series 8 is suitable for all types of constructions and applications. Different profile types and sizes help to optimally manage the use of materials. The T-slots are designed for screws sized M3 to M8. Also for series 8 the focus is on functionality of modular design principle.