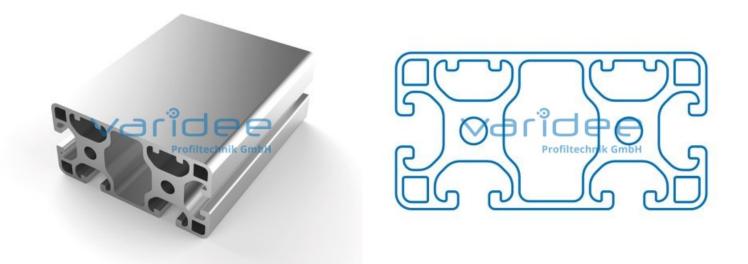

## **DATA SHEET**

Profile 8 80x40 2N light (cut)

Reference: P8-80x40-2N-L-Z

Material: Aluminum, EN AW 6063 T66 Surface: anodized, A6, C0 Color: natural color max. tensile load groove flanks: 2500 N A = 11.6 cm<sup>2</sup>, W<sub>x</sub> = 8.62 cm<sup>3</sup>, W<sub>y</sub> = 17.71 cm<sup>3</sup>, I<sub>x</sub> = 17.72 cm<sup>4</sup>, I<sub>y</sub> = 70.86 cm<sup>4</sup>, I<sub>t</sub> = 18.51 cm<sup>4</sup> Cut max.: 6000 mm Saw Cut Type B m = 3.184 kg/m

Series 8 is suitable for all types of constructions and applications. Different profile types and sizes help to optimally manage the use of materials. The T-slots are designed for screws sized M3 to M8. Also for series 8 the focus is on functionality of modular design principle.